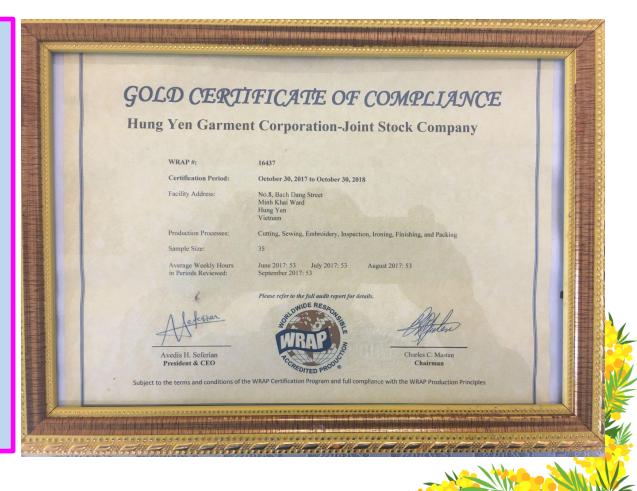

phuonghoahy@gmail.com.
- ❖Contact person: Chu Huu Nghi Deputy general director.
- ❖Email: <a href="https://huunghi1971@gmail.com/">huunghi1971@gmail.com/</a> handphone: (+84) 903209318



### COMPANY ORGANIZATION CHART







### GENERAL INTRODUCTION



- \*The corporations with 2 subsidiaries and 5 joint venture companies.
- ❖Charter capital of 135.5 billion VND equivalent of \$ 5.89 million
- ❖Total assets of 535 billion VND equivalent of \$ 23.2 million
- Currently has 2200 employees at Corp & over 13.000 employees at joint venture
- Exports reached \$ 82 million / year
- ❖Imports reached \$ 46.2 million / year
- ❖ Woven reached 6.0 million products / year
- ❖Knitwear reached 1.3 million products/ year



### SYSTEM OF CERTIFICATES



- **\*WRAP GOLD (validated)**
- **\*BETTER WORK**





### HISTORY



- ❖ 19<sup>th</sup> May 1966: Year of establisted.
- ❖ 4<sup>th</sup> Jan 2005: Changed to Hung Yen Garment J.S.C
- ❖ 1<sup>th</sup> July 2011: The company officially became the corporations



### LOCATION



- No 8, Bach Dang Street, Hung Yen City, Hung Yen Province, Viet Nam.
- \* Distance from Main ports & Other industrials:
- ❖36 km from Industrial Park of Pho Noi A Zone 5<sup>st</sup> highway.
- ❖ 15 km from Industrial Park of Dong Van, Ha Nam Town − 1<sup>st</sup> highway
- ❖50 km from Hai Duong City
- ❖65 km from Hai Noi Capital
- ❖90 km from Noi Bai Air port.
- ❖110 km from Hai Phong Sea port



### LOCATION





: HUNG YEN GARMENT CORPORATIONS-JOINT STOCK COMPANY

\*Address: No 8 Bach Dang Street, Hung Yen City, Hung Yen Province, Vietnam.

**❖**Tel: +84-2213-8