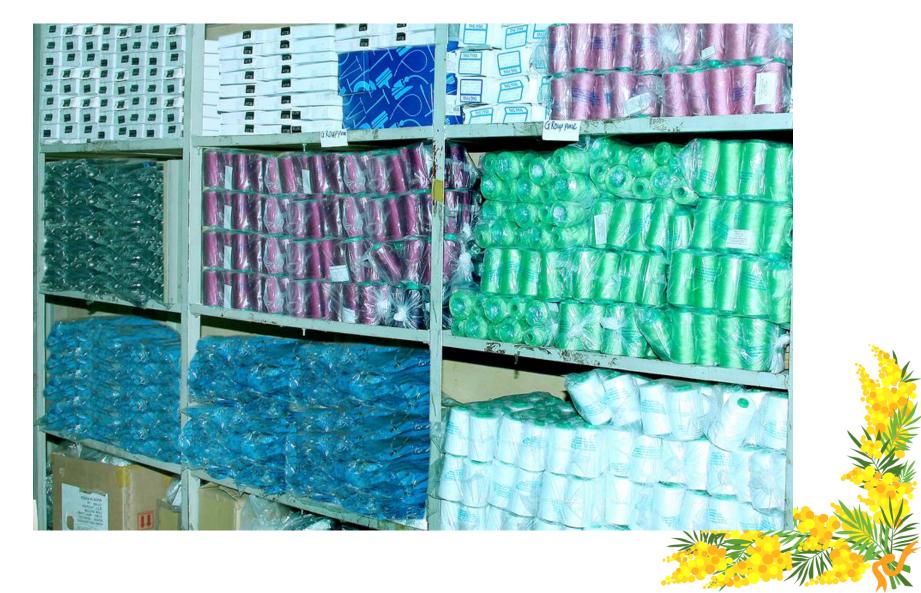

m<sup>2</sup>
- **♦**Clinic room : 300 m<sup>2</sup>
- Finished warehouse: 1200 m<sup>2</sup>
- **❖**Total: 29,540 m<sup>2</sup>







- **&**Esprit
- **❖** JCPenney Corp.
- **❖**Kohl's
- Mango Punto
- **❖** Walmart
- Li & Fung
- ❖Macy's
- ❖New York Company
- Cortefiel
- Ascena Global Sourcing
- Columbia Sportswear

- **❖**PVH Corp
- Chico's
- VF Corp
- **❖**Inditex
- \*Target
- Maggy London intl Ltd
- Benetton
- Land's End
- **⋄**CJ
- Amazon
- Camaieu



# TECHNICAL DEPARTMENT







### CUTTING WORKSHOP





**Automatic Spreading Machine** 



Automatic cutting machine



Automatic Spreading Machine



### SEWING LINES







• 33 SEWING LINES WITH 55-60 WORKERS/ LINE





• Modern sewing lines with automatic quilting machine



# FABRICS WAREHOUSE









### ACCESSORIES WAREHOUSE







### 

## PACKING ROOM









## finished Warehouse







## CLINIC

• Total area: 300m<sup>2</sup>.

• Facility: 11 beds.

• First aid kits: 29.





### Congratulation

• WE ARE READY TO COOPERATE AND JOINT VENTURE WITH ALL DOMESTIC AND FOREIGN ENTERPRISES