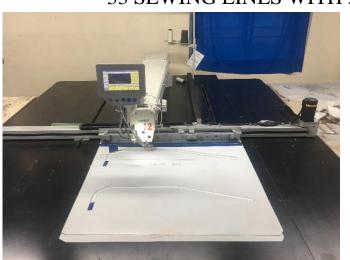

### SEWING LINES

• 33 SEWING LINES WITH 55-60 WORKERS/ LINE

• Modern sewing lines with automatic quilting machine