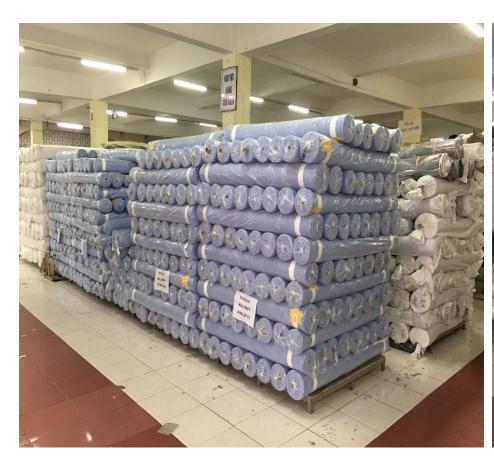

up>
- ❖QA + Technical Section: 950 m<sup>2</sup>
- **♦**Clinic room : 300 m<sup>2</sup>
- Finished warehouse: 1200 m<sup>2</sup>
- **❖**Total: 29,540 m<sup>2</sup>







- **&**Esprit
- **❖** JCPenney Corp.
- **❖**Kohl's
- Mango Punto
- **❖** Walmart
- Li & Fung
- ❖Macy's
- ❖New York Company
- Cortefiel
- Ascena Global Sourcing
- Columbia Sportswear

- **❖**PVH Corp
- Chico's
- VF Corp
- **❖**Inditex
- \*Target
- Maggy London intl Ltd
- Benetton
- Land's End
- **⋄**CJ
- Amazon
- Camaieu



# TECHNICAL DEPARTMENT







### CUTTING WORKSHOP





**Automatic Spreading Machine** 



Automatic cutting machine



Automatic Spreading Machine



### SEWING LINES







• 33 SEWING LINES WITH 55-60 WORKERS/ LINE





• Modern sewing lines with automatic quilting machine



# FABRICS WAREHOUSE









### ACCESSORIES WAREHOUSE







### 

## PACKING ROOM









## finished Warehouse







## CLINIC

• Total area: 300m<sup>2</sup>.

• Facility: 11 beds.

• First aid kits: 29.





### Congratulation

• WE ARE READY TO COOPERATE AND JOINT VENTURE WITH ALL DOMESTIC AND FOREIGN ENTERPRISES