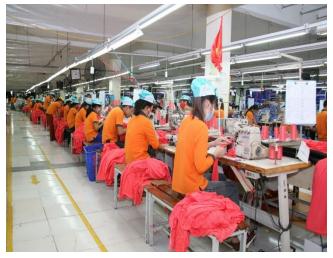

### SEWING LINES

• 33 SEWING LINES WITH 55-60 WORKERS/ LINE

• Modern sewing lines with automatic quilting machine