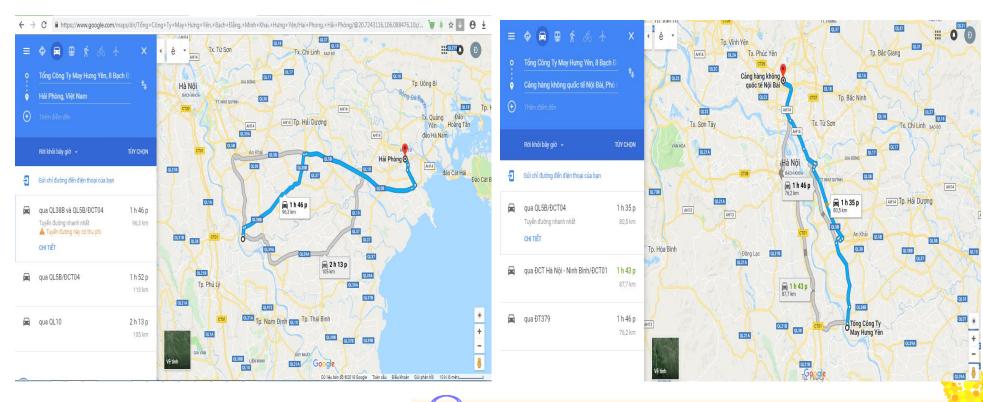

### LOCATION

- No 8, Bach Dang Street, Hung Yen City, Hung Yen Province, Viet Nam.
- \* Distance from Main ports & Other industrials:
- ❖36 km from Industrial Park of Pho Noi A Zone 5<sup>st</sup> highway.
- ❖ 15 km from Industrial Park of Dong Van, Ha Nam Town − 1<sup>st</sup> highway
- ❖50 km from Hai Duong City
- ❖65 km from Hai Noi Capital
- ❖90 km from Noi Bai Air port.
- ❖110 km from Hai Phong Sea port

### LOCATION

: HUNG YEN GARMENT CORPORATIONS-JOINT STOCK COMPANY

\*Address: No 8 Bach Dang Street, Hung Yen City, Hung Yen Province, Vietnam.

**❖**Tel: +84-2213-862314/515741.

**❖**Fax: +84-2213-862500.

❖ Contact person: Chu Hữu Nghị - Deputy General Director.