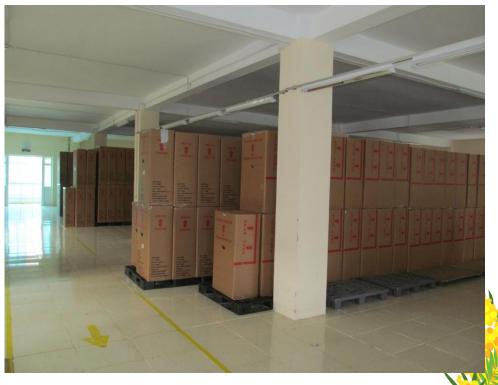

hed warehouse: 1200 m<sup>2</sup>
- **❖**Total: 29,540 m<sup>2</sup>







- **&**Esprit
- **❖** JCPenney Corp.
- **❖**Kohl's
- Mango Punto
- **❖** Walmart
- Li & Fung
- ❖Macy's
- ❖New York Company
- Cortefiel
- Ascena Global Sourcing
- Columbia Sportswear

- **❖**PVH Corp
- Chico's
- VF Corp
- **❖**Inditex
- \*Target
- Maggy London intl Ltd
- Benetton
- Land's End
- **⋄**CJ
- Amazon
- Camaieu



# TECHNICAL DEPARTMENT







### CUTTING WORKSHOP





**Automatic Spreading Machine** 



Automatic cutting machine



Automatic Spreading Machine



### SEWING LINES







• 33 SEWING LINES WITH 55-60 WORKERS/ LINE





• Modern sewing lines with automatic quilting machine



# FABRICS WAREHOUSE









### ACCESSORIES WAREHOUSE







### 

## PACKING ROOM









## finished Warehouse







## CLINIC

• Total area: 300m<sup>2</sup>.

• Facility: 11 beds.

• First aid kits: 29.





### Congratulation

• WE ARE READY TO COOPERATE AND JOINT VENTURE WITH ALL DOMESTIC AND FOREIGN ENTERPRISES