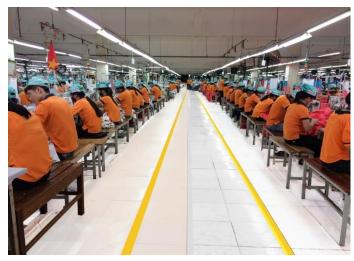

### SEWING LINES

• 33 SEWING LINES WITH 55-60 WORKERS/ LINE

• Modern sewing lines with automatic quilting machine