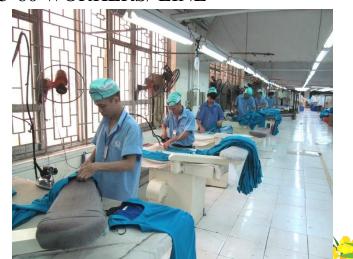

### SEWING LINES

• 33 SEWING LINES WITH 55-60 WORKERS/ LINE

• Modern sewing lines with automatic quilting machine