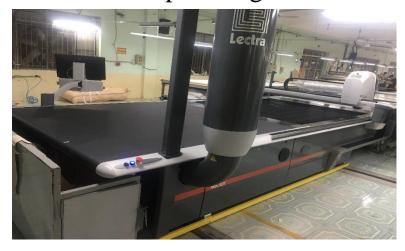

### CUTTING WORKSHOP

**Automatic Spreading Machine** 

Automatic cutting machine

Automatic Spreading Machine