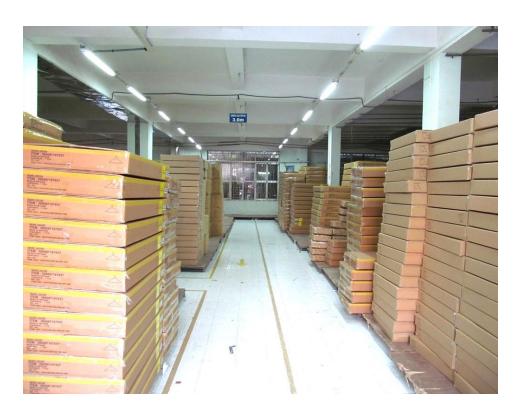

ished warehouse: 1200 m<sup>2</sup>
- **❖**Total: 29,540 m<sup>2</sup>







- **&**Esprit
- **❖** JCPenney Corp.
- **❖**Kohl's
- Mango Punto
- **❖** Walmart
- Li & Fung
- ❖Macy's
- ❖New York Company
- Cortefiel
- Ascena Global Sourcing
- Columbia Sportswear

- **❖**PVH Corp
- Chico's
- VF Corp
- **❖**Inditex
- \*Target
- Maggy London intl Ltd
- Benetton
- Land's End
- **⋄**CJ
- Amazon
- Camaieu



# TECHNICAL DEPARTMENT







### CUTTING WORKSHOP





**Automatic Spreading Machine** 



Automatic cutting machine



Automatic Spreading Machine



### SEWING LINES







• 33 SEWING LINES WITH 55-60 WORKERS/ LINE





• Modern sewing lines with automatic quilting machine



# FABRICS WAREHOUSE









### ACCESSORIES WAREHOUSE







### 

## PACKING ROOM









## finished Warehouse







## CLINIC

• Total area: 300m<sup>2</sup>.

• Facility: 11 beds.

• First aid kits: 29.





### Congratulation

• WE ARE READY TO COOPERATE AND JOINT VENTURE WITH ALL DOMESTIC AND FOREIGN ENTERPRISES