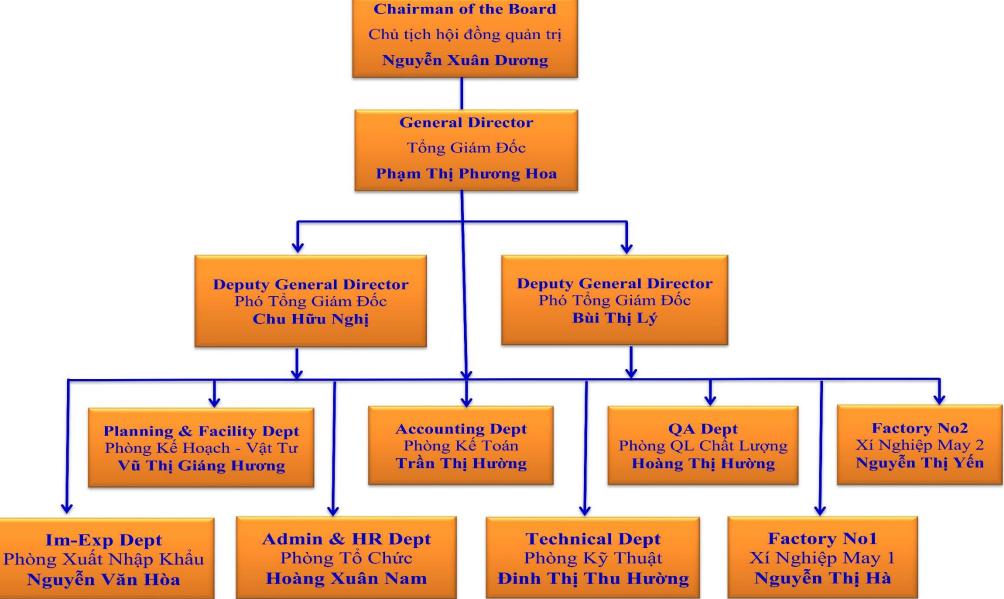

### COMPANY ORGANIZATION CHART

### GENERAL INTRODUCTION

- **Company name: HUNG YEN GARMENT CORPORATIONS JOINT STOCK COMPANY.**
- \*Address: No 8 Bach Dang Street, Hung Yen City, Hung Yen Province, Vietnam.
- **❖**Tel: 84-2213-862314/515741.
- ❖Fax: 84-2213-862500.
- \*Website: <a href="http://hugaco.vn">http://hugaco.vn</a> / email: <a href="http://hugaco.vn">hugaco@hugaco.vn</a>
- ❖Investment Capital: USD 18,000,000.
- ❖Chairman: Nguyen Xuan Duong / email: nguyenduong54hy@gmail.com
- ❖General director: Pham Thi Phuong Hoa / email: phuonghoahy@gmail.com.
- ❖Contact person: Chu Huu Nghi Deputy general director.
- ❖Email: <a href="https://huunghi1971@gmail.com/">huunghi1971@gmail.com/</a> handphone: (+84) 903209318