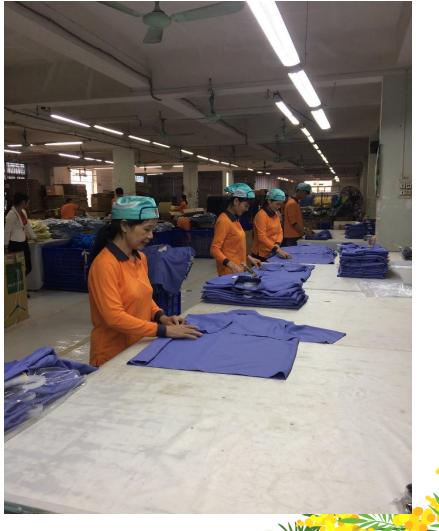

m : 300 m<sup>2</sup>
- Finished warehouse: 1200 m<sup>2</sup>
- **❖**Total: 29,540 m<sup>2</sup>







- **&**Esprit
- **❖** JCPenney Corp.
- **❖**Kohl's
- Mango Punto
- **❖** Walmart
- Li & Fung
- ❖Macy's
- ❖New York Company
- Cortefiel
- Ascena Global Sourcing
- Columbia Sportswear

- **❖**PVH Corp
- Chico's
- VF Corp
- **❖**Inditex
- \*Target
- Maggy London intl Ltd
- Benetton
- Land's End
- **⋄**CJ
- Amazon
- Camaieu



# TECHNICAL DEPARTMENT







### CUTTING WORKSHOP





**Automatic Spreading Machine** 



Automatic cutting machine



Automatic Spreading Machine



### SEWING LINES







• 33 SEWING LINES WITH 55-60 WORKERS/ LINE





• Modern sewing lines with automatic quilting machine



# FABRICS WAREHOUSE









### ACCESSORIES WAREHOUSE







### 

## PACKING ROOM









## finished Warehouse







## CLINIC

• Total area: 300m<sup>2</sup>.

• Facility: 11 beds.

• First aid kits: 29.





### Congratulation

• WE ARE READY TO COOPERATE AND JOINT VENTURE WITH ALL DOMESTIC AND FOREIGN ENTERPRISES